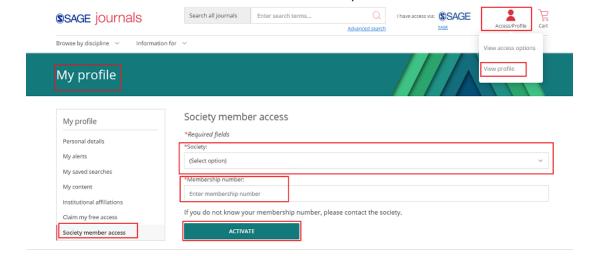

## 2) Activating society membership access

Once you are logged into your account, click on **Access/Profile** to see a drop-down list, and click on **View Profile** which will take you to "**My profile**" page then click on **'Society Member Access'** tab. Here select your society **"Journal of the American Psychoanalytic Association,**" from the dropdownmenu and add your APsA membership number to activate your access.

>>Note: Please contact info@apsa.org if you do not know your APsA member ID.

Attached is the screenshot for your reference.

Once you have set up your account you can login at <a href="http://journals.sagepub.com/login">http://journals.sagepub.com/login</a>